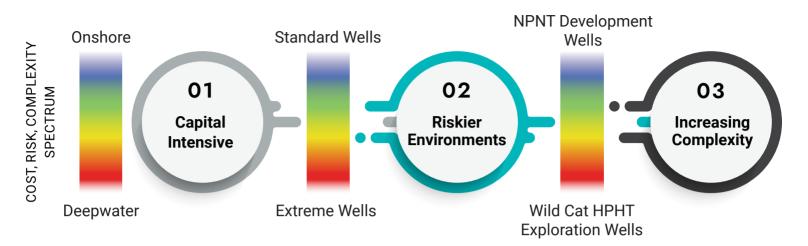

#### UNIQUE CHALLENGES IN WELL CONSTRUCTION

### **DrillersDesk Services Our Well Construction Spectrum**